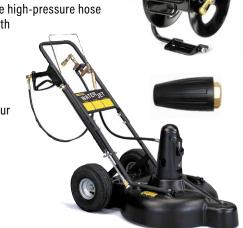

# **SPEED IT UP WITH ACCESSORIES**

We offer a number of pressure washer accessories to reduce your cleaning time. Depending on your cleaning application, choose from items such as flat surface cleaners like the Water Jet, rotary nozzles, extension wands and more.

We also offer accessories designed to lengthen the life of your equipment, such as hose reels, which not only protect the high-pressure hose from damage, but help with storage when not in use.

Give us a call to learn which accessories are suitable to use with your pressure washer - and your application.