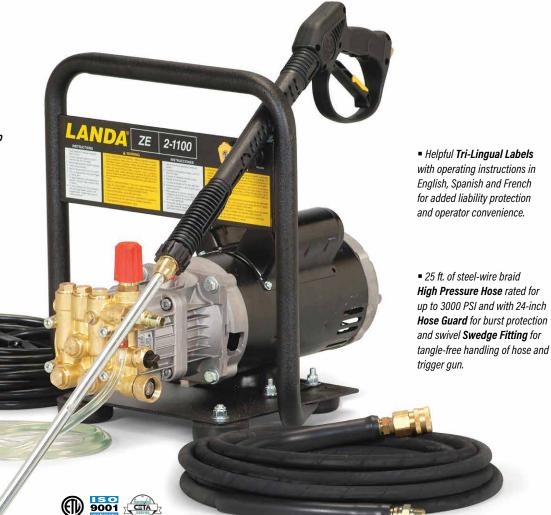

# ZE

Portable, Handheld, Electric-Powered, Cold Water Pressure Washer

- 2.0 GPM, 1000 PSI
- Direct-Drive Pump with 1-Year Warranty
- Industrial Motor
- Detergent Injection
- Heavy-Duty Frame

- Reliable industrial Rugged Motor with reset button, capacitor start and full-service factor for longer life.
- Pump protected by a Thermal Pump Protector to prevent the buildup of excessive heat.
- 35 ft. of **Electric Cord** with NEC approved ground fault circuit interrupter for operator protection.

 Easy attaching and detaching nozzles with the Quick-Connect Coupler.

■ Conveniently mounted 15° high-pressure and brass soap Quick-Connect Nozzles.

- Rubber Pad Feet absorb vibration for long life and to keep the unit from "walking."
- Downstream Detergent Injector for low-pressure application of soap and other cleaning agents.

 Safety Features, include a durable
Pressure-trapping Unloader diverts water flow when trigger gun is not in use.

www.landa.com

### WHY CHOOSE THE ZE

Our light-duty cold water line features the ZE, an economical, handheld pressure washer packed with features. The ZE has a quality motor direct-coupled to the pump. Weighing only 61 lbs., the ZE features a sturdy frame protected by a powder-coated epoxy and designed to make carrying more evenly balanced. The heavyduty ZE has a 35 ft. electric cord with GFCI, vibration-absorbing rubber pad feet, 25 ft. of wire braid hose, stainless steel wand, and thermal pump protector.