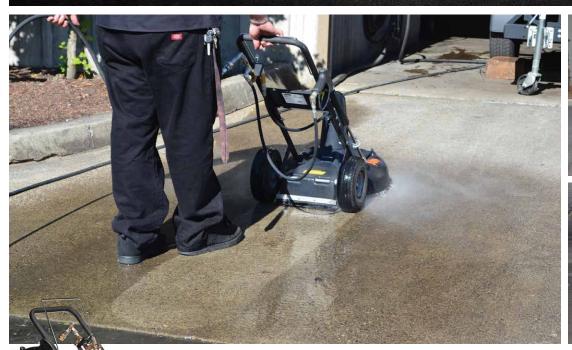

## QUICKER FLAT SURFACE CLEANING WITH LESS FATIGUE

The Landa Kärcher Group Water Jet pressure washer accessory.

The market's premier surface cleaner, the Water Jet is perfectly suited for cleaning a variety of flat surfaces. It attaches easily to a hot or cold water pressure washer to "mow" the grime away.

Industrial strength for long life and low maintenance, the Water Jet has a full 22-inch cleaning path and a stainless steel spray bar. Using two precision spray nozzles that spin at an astounding 2000 RPM, the Water Jet is ideal for cleaning garages, parking lots, sidewalks and entry ways. It also has a handy trigger gun and wand to spray away excess debris.