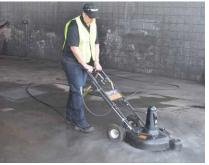

## QUICKER FLAT SURFACE CLEANING WITH LESS FATIGUE

The Landa Kärcher Group Water Jet pressure washer accessory.

The market's premier surface cleaner, the Water Jet is perfectly suited for cleaning a variety of flat surfaces. It attaches easily to a hot or cold water pressure washer to "mow" the grime away.

Industrial strength for long life and low maintenance, the Water Jet has a full 22-inch cleaning path and a stainless steel spray bar. Using two precision spray nozzles that spin at an astounding 2000 RPM, the Water Jet is ideal for cleaning garages, parking lots, sidewalks and entry ways. It also has a handy trigger gun and wand to spray away excess debris.