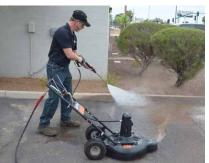

## QUICKER FLAT SURFACE CLEANING WITH LESS FATIGUE

The Landa Kärcher Group Water Jet pressure washer accessory.

The market's premier surface cleaner, the Water Jet is perfectly suited for cleaning a variety of flat surfaces. It attaches easily to a hot or cold water pressure washer to "mow" the grime away.

Industrial strength for long life and low maintenance, the Water Jet has a full 22-inch cleaning path and a stainless steel spray bar. Using two precision spray nozzles that spin at an astounding 2000 RPM, the Water Jet is ideal for cleaning garages, parking lots, sidewalks and entry ways. It also has a handy trigger gun and wand to spray away excess debris.