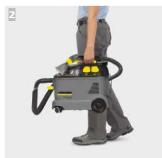

#### 2 Easy to transport

- Swivel casters for easy maneuvering.
- Lightweight at only 19 lbs., it can be carried up and down stairs without strain.