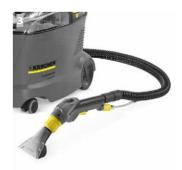

#### 3 Smart features

- 8' high-pressure solution and vacuum hose
- Crush-resistant suction hose with ultrasonically welded detergent tube for optimum suction.
- Removable dirty water tank.