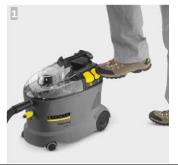

#### 1 Easy to use

- Foot switch makes it easy to turn on and off –
- no bending required.

  Transparent dome lid for easy-to verify
- Quick disconnect soap coupling and a sturdy coupling ensure a fixed connection and easy change out of accessories.