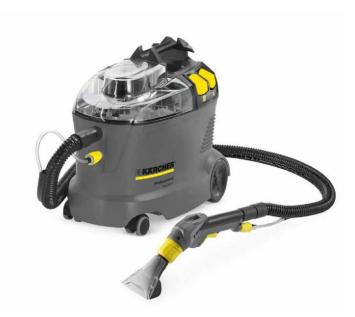

## **PUZZI 8/1 C**

### Handy and compact.

The handy, compact and powerful Puzzi 8/1 C spray extraction cleaner is ideal for small areas and interim cleaning with excellent cleaning results.

#### 1 Easy to use

- Foot switch makes it easy to turn on and off –
- no bending required.

  Transparent dome lid for easy-to verify
- Quick disconnect soap coupling and a sturdy coupling ensure a fixed connection and easy change out of accessories.

#### 2 Easy to transport

- Swivel casters for easy maneuvering.
- Lightweight at only 19 lbs., it can be carried up and down stairs without strain.

#### 3 Smart features

- 8' high-pressure solution and vacuum hose
- Crush-resistant suction hose with ultrasonically welded detergent tube for optimum suction.
- Removable dirty water tank.